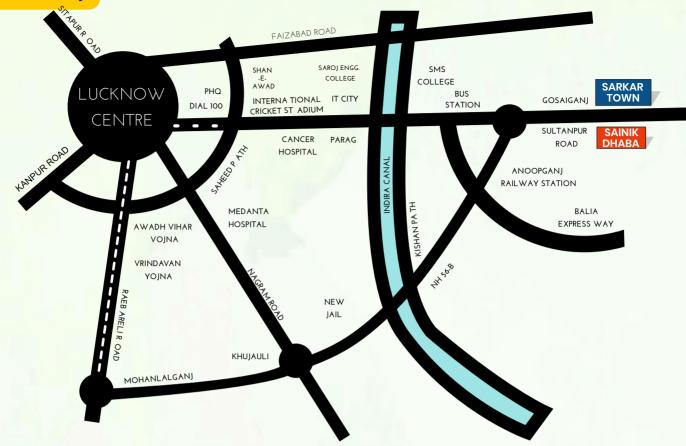

## **LOCATION ADVANTAGE:-**

- 1- Sainik Dhaba 0 Minutes
- 2- Purvanchal Expressway 7 Minutes
- 3- Ahmamau 20 Minutes
- 4- LULU Mall 25 Minutes
- 5- Ekana Stadium 20 Minutes
- 6 Amausi Airport 30 Minutes
- 7 Hazratganj 30 Minutes

### **Location Map**